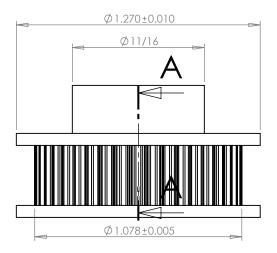

## **Part Description:**

.0816 Pitch (40 DP) Timing Belt Pulleys For Belts up to 1/4" Wide

Dimensions are in inches Tolerances: Fractional <u>+</u> 0.015

PROPRIETARY AND CONFIDENTIAL:

THE INFORMATION CONTAINED IN THIS DRAWING IS THE SOLE PROPERTY OF PUTNAM PRECISION MOLDING. ANY REPRODUCTION IN PART OR AS A WHOLE WITHOUT THE WRITTEN PERMISSION OF PUTNAM PRECISION MOLDING IS PROHIBITED. INFORMATION IN THIS DRAWING IS PROVIDED FOR REFERENCE ONLY.