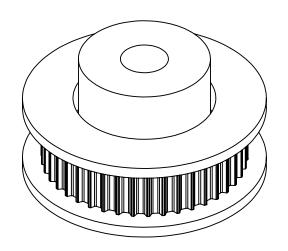

## **Part Description:**

.0816 Pitch (40 DP) Timing Belt Pulleys For Belts up to 1/4" Wide

Dimensions are in inches Tolerances: Fractional <u>+</u> 0.015

PROPRIETARY AND CONFIDENTIAL:

THE INFORMATION CONTAINED IN THIS DRAWING IS THE SOLE PROPERTY OF PUTNAM PRECISION MOLDING. ANY REPRODUCTION IN PART OR AS A WHOLE WITHOUT THE WRITTEN PERMISSION OF PUTNAM PRECISION MOLDING IS PROHIBITED. INFORMATION IN THIS DRAWING IS PROVIDED FOR REFERENCE ONLY.