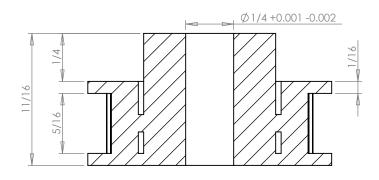

## **Part Description:**

.0816 Pitch (40 DP) Timing Belt Pulleys For Belts up to 1/4" Wide

Dimensions are in inches Tolerances: Fractional <u>+</u> 0.015

PROPRIETARY AND CONFIDENTIAL:

THE INFORMATION CONTAINED IN THIS DRAWING IS THE SOLE PROPERTY OF PUTNAM PRECISION MOLDING. ANY REPRODUCTION IN PART OR AS A WHOLE WITHOUT THE WRITTEN PERMISSION OF PUTNAM PRECISION MOLDING IS PROHIBITED. INFORMATION IN THIS DRAWING IS PROVIDED FOR REFERENCE ONLY.